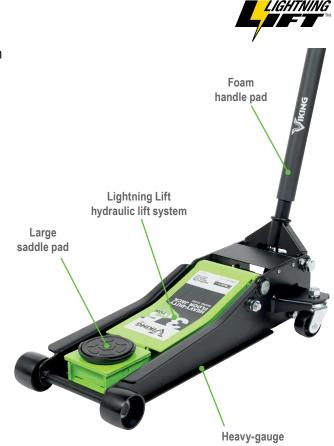

## **3.5-Ton Floor Jack**

A heavy-duty floor jack featuring the Lightning Lift<sup>™</sup> hydraulic system for an effortless stroke and quick lift. Constructed with high-strength steel for maximum stability, this jack is built for rugged everyday use and designed with the professional service technician in mind.

## Key Features and Benefits:

- Innovative Lightning Lift<sup>™</sup> hydraulic system provides ultimate performance and maximum speed
- Robust and durable steel body design provides rigidity and stability
- Tough UV powder-coated frame withstands even the harshest environments
- Universal joint technology provides a smooth and controlled descent even at max height
- Industrial-quality seals and O-rings ensure a long service life and leak-free operation
- Ball-bearing rear-mounted swivel casters provide easy maneuverability
- Foam pad on handle and cushioned saddle prevent damage to vehicle finish and lift points
- · Large saddle provides generous lifting area and a secure grip
- Built-in bypass system prevents accidental overload and improves operator safety