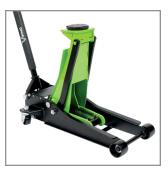

## **3.5-Ton Floor Jack**

A heavy-duty floor jack featuring the Lightning Lift<sup>™</sup> hydraulic system for an effortless stroke and quick lift. Constructed with high-strength steel for maximum stability, this jack is built for rugged everyday use and designed with the professional service technician in mind.

## Key Features and Benefits:

- Innovative Lightning Lift<sup>™</sup> hydraulic system provides ultimate performance and maximum speed
- Robust and durable steel body design provides rigidity and stability
- Tough UV powder-coated frame withstands even the harshest environments
- Universal joint technology provides a smooth and controlled descent even at max height
- Industrial-quality seals and O-rings ensure a long service life and leak-free operation
- Ball-bearing rear-mounted swivel casters provide easy maneuverability
- Foam pad on handle and cushioned saddle prevent damage to vehicle finish and lift points
- · Large saddle provides generous lifting area and a secure grip
- Built-in bypass system prevents accidental overload and improves operator safety

steel side flanges

| PRODUCT<br>NO. | CAPACITY<br>(TONS) | LOW HEIGHT | HIGH HEIGHT | CHASSIS LENGTH | HANDLE<br>LENGTH | FRONT<br>WIDTH | REAR WIDTH | SHIPPING WEIGHT |
|----------------|--------------------|------------|-------------|----------------|------------------|----------------|------------|-----------------|
| 53355          | 3.5                | 3.75"      | 20.5"       | 27"            | 45.3"            | 11"            | 14.4"      | 92 LBS          |