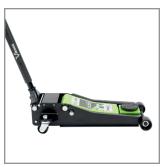

## **3.5-Ton Floor Jack**

A heavy-duty floor jack featuring the Lightning Lift<sup>™</sup> hydraulic system for an effortless stroke and quick lift. Constructed with high-strength steel for maximum stability, this jack is built for rugged everyday use and designed with the professional service technician in mind.

## Key Features and Benefits:

- Innovative Lightning Lift<sup>™</sup> hydraulic system provides ultimate performance and maximum speed
- Robust and durable steel body design provides rigidity and stability
- Tough UV powder-coated frame withstands even the harshest environments
- Universal joint technology provides a smooth and controlled descent even at max height
- Industrial-quality seals and O-rings ensure a long service life and leak-free operation
- Ball-bearing rear-mounted swivel casters provide easy maneuverability
- Foam pad on handle and cushioned saddle prevent damage to vehicle finish and lift points
- · Large saddle provides generous lifting area and a secure grip
- Built-in bypass system prevents accidental overload and improves operator safety

steel side flanges

| PRODUCT<br>NO. | CAPACITY<br>(TONS) | LOW HEIGHT | HIGH HEIGHT | CHASSIS LENGTH | HANDLE<br>LENGTH | FRONT<br>WIDTH | REAR WIDTH | SHIPPING WEIGHT |
|----------------|--------------------|------------|-------------|----------------|------------------|----------------|------------|-----------------|
| 53355          | 3.5                | 3.75"      | 20.5"       | 27"            | 45.3"            | 11"            | 14.4"      | 92 LBS          |